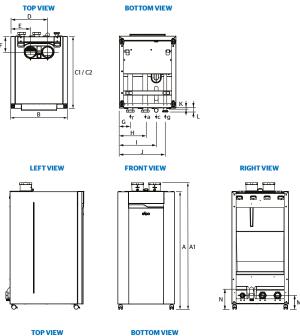

## Technical Drawings

Single heat exchanger (60, 70 & 100)

Double heat exchanger (120, 140, 170 & 200)

## **Clearances**

| <b>EVO PLUS</b>                         |    | 60     | 70     | 100    | 120    | 140    | 170    | 200    |
|-----------------------------------------|----|--------|--------|--------|--------|--------|--------|--------|
| Dimensions                              |    |        |        |        |        |        |        |        |
| Boiler height (A)                       | mm | 1100   | 1100   | 1100   | 1100   | 1100   | 1100   | 1100   |
| Boiler height with flue connection (A1) | mm | 1185   | 1185   | 1185   | 1185   | 1185   | 1185   | 1185   |
| Boiler width (B)                        | mm | 530    | 530    | 530    | 690    | 690    | 690    | 690    |
| Boiler depth (C1/C2)                    | mm | 595    | 595    | 675    | 595    | 595    | 675    | 675    |
| Flue gas nozzle parallel (D)            | mm | 345    | 345    | 345    | 345    | 345    | 345    | 345    |
| Air intake parallel (E)                 | mm | 185    | 185    | 185    | 185    | 185    | 185    | 185    |
| Flue gas nozzle (F)                     | mm | 150    | 150    | 150    | 150    | 150    | 150    | 150    |
| Boiler return connection (G)            | mm | 103    | 103    | 103    | 103    | 103    | 103    | 103    |
| Boiler flow connection (H)              | mm | 243    | 243    | 243    | 243    | 243    | 243    | 243    |
| Condensate connection (I)               | mm | 345    | 345    | 345    | 345    | 345    | 345    | 345    |
| Gas connection (J)                      | mm | 430    | 430    | 430    | 430    | 430    | 430    | 430    |
| Condensate connection (K)               | mm | 15     | 15     | 15     | 15     | 15     | 15     | 15     |
| Boiler return-flow-gas (L)              | mm | 35     | 35     | 35     | 35     | 35     | 35     | 35     |
| Boiler return-flow-gas (M)              | mm | 130    | 130    | 130    | 130    | 130    | 130    | 130    |
| Condensate connection (N)               | mm | 190    | 190    | 190    | 190    | 190    | 190    | 190    |
| Condensate connection (c)               | mm | 35     | 35     | 35     | 35     | 35     | 35     | 35     |
| Parallel connection                     | mm | 2x100  | 2x100  | 2x100  | 2x100  | 2x100  | 2x130  | 2x130  |
| Boiler Flow (a) / Return (r) connection | -  | 2"     | 2"     | 2"     | 2"     | 2"     | 2"     | 2"     |
| Gas connection (g)                      | -  | 1 1/4" | 1 1/4" | 1 1⁄4" | 1 1⁄4" | 1 1/4" | 1 1/4" | 1 1/4" |