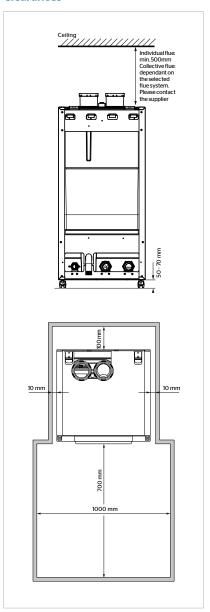

## Technical Drawings

Single heat exchanger (60, 70 & 100)

Double heat exchanger (120, 140, 170 & 200)