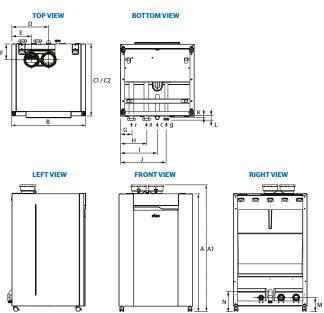

## Technical Drawings

Single heat exchanger (60, 70 & 100)

Double heat exchanger (120, 140, 170 & 200)

## **Clearances**

| <b>EVO PLUS</b>                         |    | 60     | 70     | 100    | 120    | 140    | 170    | 200    |
|-----------------------------------------|----|--------|--------|--------|--------|--------|--------|--------|
| Dimensions                              |    |        |        |        |        |        |        |        |
| Boiler height (A)                       | mm | 1100   | 1100   | 1100   | 1100   | 1100   | 1100   | 1100   |
| Boiler height with flue connection (A1) | mm | 1185   | 1185   | 1185   | 1185   | 1185   | 1185   | 1185   |
| Boiler width (B)                        | mm | 530    | 530    | 530    | 690    | 690    | 690    | 690    |
| Boiler depth (C1/C2)                    | mm | 595    | 595    | 675    | 595    | 595    | 675    | 675    |
| Flue gas nozzle parallel (D)            | mm | 345    | 345    | 345    | 345    | 345    | 345    | 345    |
| Air intake parallel (E)                 | mm | 185    | 185    | 185    | 185    | 185    | 185    | 185    |
| Flue gas nozzle (F)                     | mm | 150    | 150    | 150    | 150    | 150    | 150    | 150    |
| Boiler return connection (G)            | mm | 103    | 103    | 103    | 103    | 103    | 103    | 103    |
| Boiler flow connection (H)              | mm | 243    | 243    | 243    | 243    | 243    | 243    | 243    |
| Condensate connection (I)               | mm | 345    | 345    | 345    | 345    | 345    | 345    | 345    |
| Gas connection (J)                      | mm | 430    | 430    | 430    | 430    | 430    | 430    | 430    |
| Condensate connection (K)               | mm | 15     | 15     | 15     | 15     | 15     | 15     | 15     |
| Boiler return-flow-gas (L)              | mm | 35     | 35     | 35     | 35     | 35     | 35     | 35     |
| Boiler return-flow-gas (M)              | mm | 130    | 130    | 130    | 130    | 130    | 130    | 130    |
| Condensate connection (N)               | mm | 190    | 190    | 190    | 190    | 190    | 190    | 190    |
| Condensate connection (c)               | mm | 35     | 35     | 35     | 35     | 35     | 35     | 35     |
| Parallel connection                     | mm | 2x100  | 2x100  | 2x100  | 2x100  | 2x100  | 2x130  | 2x130  |
| Boiler Flow (a) / Return (r) connection | -  | 2"     | 2"     | 2"     | 2"     | 2"     | 2"     | 2"     |
| Gas connection (g)                      | -  | 1 1/4" | 1 1/4" | 1 1⁄4" | 1 1⁄4" | 1 1/4" | 1 1/4" | 1 1/4" |